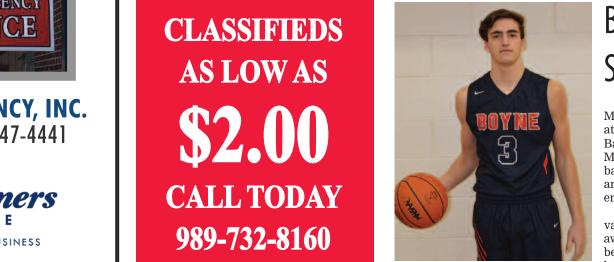

## **BCAM Outstanding Senior Athlete**

BOYNE CITY -- Rambler senior, Mason Gardner was one of 130 studentathletes that were recognized by the Basketball Coaches Association of Michigan for participating in basketball for all four years of high school, and have a cumulative grade point average of 3.80 or above.

This Award is new to high school varsity players this season and is awarded to qualified players that have been nominated by their BCAM member coach.