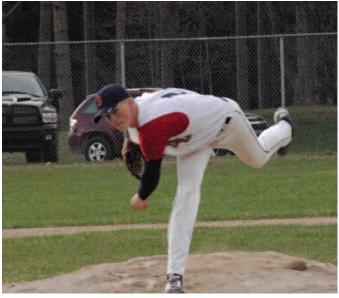

## **ETHAN HILLS,** BOYNE CITY

The Rambler junior hurler tossed 5  $\frac{3}{43}$  innings of two hit ball in Boyne's victory over East Jackson, striking out 13 and walking four in the process.

Ethan Hills was in control on the mound for Boyne, going 5 innings before he reached his pitch count limit, allowing two hits, striking out 13 and walking four, while Ethan Hewitt came on in relief over the final 1 innings to earn the save, allowing one hit, one K and walked three.