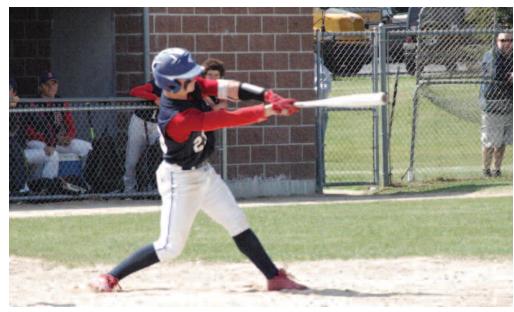

Rambler senior, Ethan Hewitt takes a cut last season for Boyne. Hewitt would help the Boyne earn a pair of victories over the weekend. (CCNEWS/FILE PH0T0)